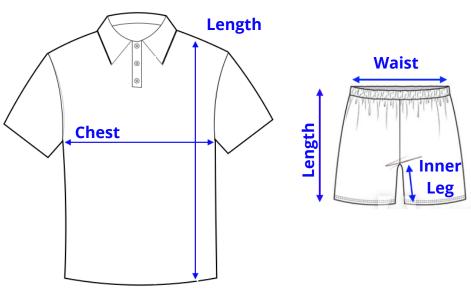

#### **MEASUREMENTS**

These are the finished garment measurements.

Measurements are taken in centimetres with the garment laying flat.

Polos & Jackets

Length - measure from the middle shoulder and down the body. Chest - measure from underarm across to other underarm.

Skorts & Shorts
Waist - measure width of waist.
Length - measure from waist band down the leg.

\*We recommend laying out a garment that fits your child now and measuring it to compare.